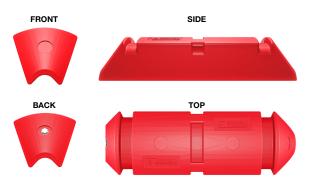

## **HOSE FLOATS AND PIPE FLOATS**

Modular floats equals a one-size-fits-all solution for hose floatation.

EZ Connect Floats are modular floats for pipes and hoses and are new to the market. Made from ultra-durable polyethylene, our hose floats are designed in a way to maximize shipping efficiency as well as provide for a quick installation on the job site. Our EZ Connect Floats contain no foam inserts, making them more environmentally friendly, with the option to add foam for added buoyancy.

## **FEATURES & BENEFITS**

- Cheaper to ship can ship more hose floats in less space.
- No foam inserts for a more environmentally friendly product (foam optional).
- Modular hose float design can be reused on different hose sizes.
- Replace only a single hose float instead of whole unit, if damaged.
- Quick install using stainless steel ratchet and nylon straps.