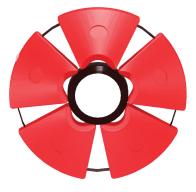

## **SPECIFICATION**

| Pipe Diameter      | 10 in / 254 mm   |            |        |
|--------------------|------------------|------------|--------|
| Float Units        | 5 set            |            | INCHES |
| Submergence at 50% | 335 lbs / 152 kg | 48         |        |
|                    | - ·              | <br>INCHES | 1 1    |

10 inch pipe 5 float units