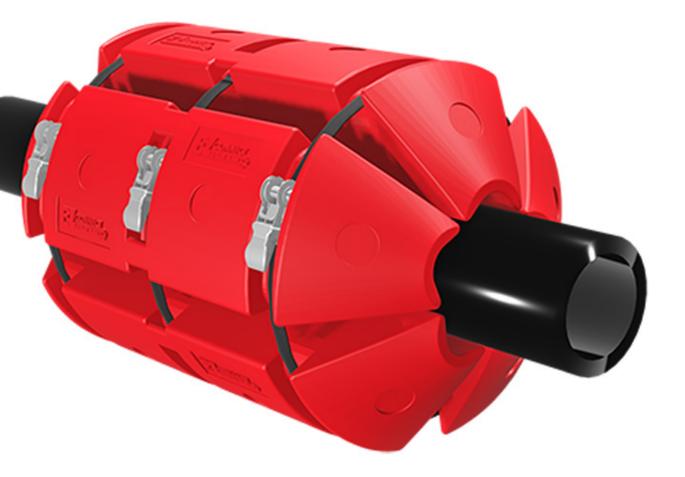

## **HOSE FLOATS AND PIPE FLOATS**

Modular floats equals a one-size-fits-all solution for hose floatation.

EZ Connect Floats are modular floats for pipes and hoses and are new to the market. Made from ultra-durable polyethylene, our hose floats are designed in a way to maximize shipping efficiency as well as provide for a quick installation on the job site. Our EZ Connect Floats contain no foam inserts, making them more environmentally friendly, with the option to add foam for added buoyancy.

## **FEATURES & BENEFITS**

- Cheaper to ship can ship more hose floats in less space.
- No foam inserts for a more environmentally friendly product (foam optional).
- Modular hose float design can be reused on different hose sizes.
- Replace only a single hose float instead of whole unit, if damaged.
- Quick install using stainless steel ratchet and nylon straps.